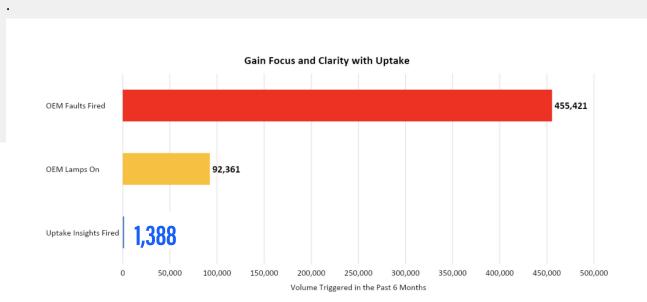

#### **PRIORITIZE TO ACT**

Silence the noise and prioritize the actions that will have the biggest impact on the health of your fleet

© 2022 Uptake Technologies, Inc uptake.com

### UPTAKE CAN BE A FORCE MULTIPLIER ALLOWING YOUR MAINTENANCE TEAM TO WORK MORE EFFICIENTLY AND EFFECTIVELY BY LEVERAGING DATA AND INSIGHTS

- · Enhance your strategy and existing maintenance workforce with Uptake's predictive Insights
- · Access a predictive guide and direction using your existing data sources
- · Reduce the impact of human error
- Increase the uptime of your fleet and the efficiency and effectiveness of your maintenance operations without having to increase your workforce